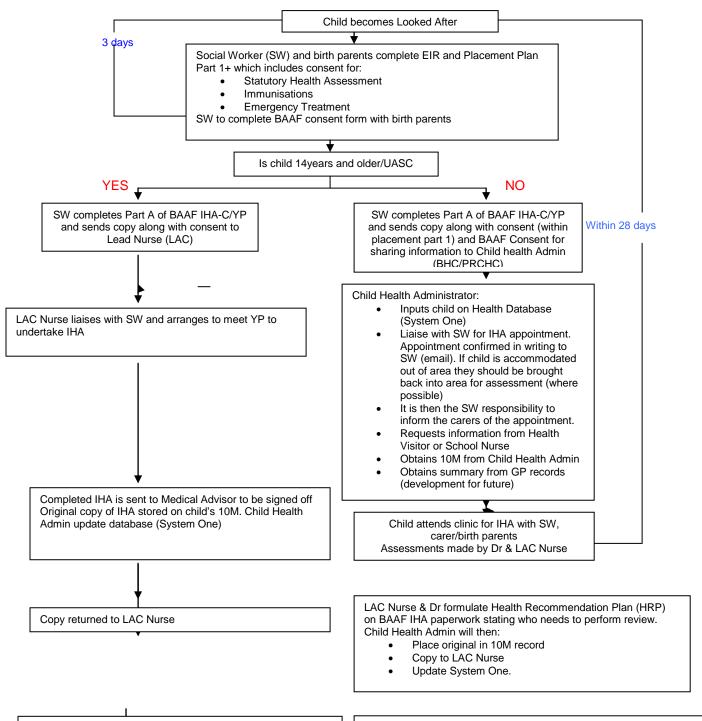

## **Lac Initial Health Assessment Process**

## LAC Nurse Admin will:

- Type up Summary and HRP
- Email a copy to SW for this to be placed onto ESCR file and for a copy of HRP to be given to foster carers and birth parents
- Send a copy to current GP
- Send a copy to HV/SN
- Send a copy to Independent Reviewing Officer
- Update Carefirst that health assessment event took place.