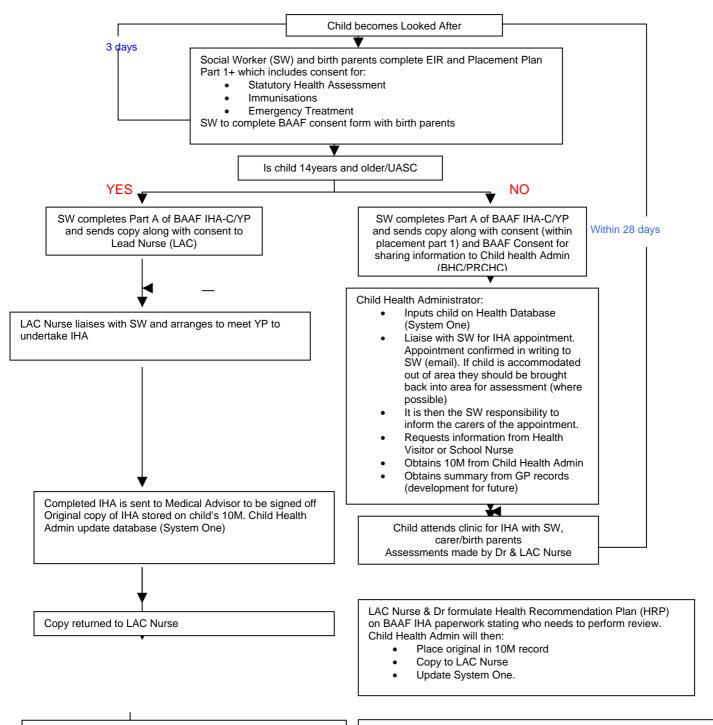

## **Lac Initial Health Assessment Process**

## LAC Nurse Admin will:

- Type up Summary and HRP
- Email a copy to SW for this to be placed onto ESCR file and for a copy of HRP to be given to foster carers and birth parents
- Send a copy to current GP
- Send a copy to HV/SN
- Send a copy to Independent Reviewing Officer
- Update Carefirst that health assessment event took place.